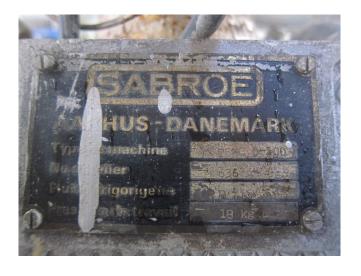

### **Specifications**

| Brand                    | Sabroe                    |
|--------------------------|---------------------------|
| Туре                     | TSMC 8-100 MK1            |
| Refrigerant              | NH 3 (ammonia)            |
| kW at +10°C/+40°C        | 49,7*                     |
| kW at 0°C/+40°C          | 52,1*                     |
| Electromotor Specs       | 37                        |
| Unloaded Start           | /                         |
| Capacity Control         | /                         |
| On steel base frame      | /                         |
| Pressure safety switches | /                         |
| Hp/Lp/Op                 |                           |
| Pressure gauges          | /                         |
| Hp/Lp/Op                 |                           |
| Oil separator            | /                         |
| Remarks                  | # // *Capacity based on   |
|                          | -40°C/+10°C // -40°C/0°C  |
|                          | // Electromotor: 37 kW at |
|                          | 1455 RPM                  |
| Package / Rack           | /                         |
| Sizes                    | 2100x950x1400 mm          |
|                          | (LxWxH)                   |
| Stock                    | 1                         |
|                          |                           |