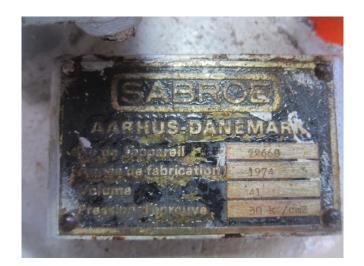

### **Specifications**

| Brand                    | Sabroe                    |
|--------------------------|---------------------------|
| Туре                     | TSMC 8-100 MK1            |
| Refrigerant              | NH 3 (ammonia)            |
| kW at +10°C/+40°C        | 49,7*                     |
| kW at 0°C/+40°C          | 52,1*                     |
| Electromotor Specs       | 37                        |
| Unloaded Start           | /                         |
| Capacity Control         | /                         |
| On steel base frame      | /                         |
| Pressure safety switches | /                         |
| Hp/Lp/Op                 |                           |
| Pressure gauges          | /                         |
| Hp/Lp/Op                 |                           |
| Oil separator            | /                         |
| Remarks                  | # // *Capacity based on   |
|                          | -40°C/+10°C // -40°C/0°C  |
|                          | // Electromotor: 37 kW at |
|                          | 1455 RPM                  |
| Package / Rack           | /                         |
| Sizes                    | 2100x950x1400 mm          |
|                          | (LxWxH)                   |
| Stock                    | 1                         |
|                          |                           |