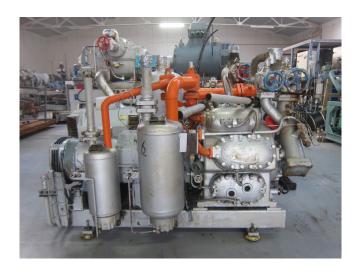

#### **Used Sabroe TSMC 8-100 MK1**

Used Sabroe TSMC 8-100 MK1 booster compressor, complete with unloaded start, capacity control, pressure safety switches, pressure gauges and oil separator.

\*Why choose for HOSBV? Were not only the largest used refrigeration specialist in Europe, but also, we deliver all equipment including an extensive test, warranty and industrial cleaning. \*Optional we can also perform a new paint job and arrange the logistics.