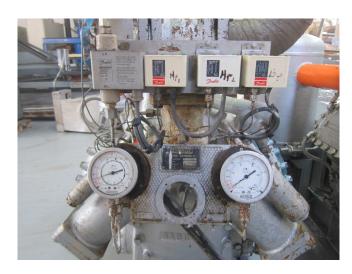

### **Specifications**

| Brand                    | Sabroe                    |
|--------------------------|---------------------------|
| Туре                     | TSMC 8-100 MK1            |
| Refrigerant              | NH 3 (ammonia)            |
| kW at +10°C/+40°C        | 49,7*                     |
| kW at 0°C/+40°C          | 52,1*                     |
| Electromotor Specs       | 37                        |
| Unloaded Start           | /                         |
| Capacity Control         | /                         |
| On steel base frame      | /                         |
| Pressure safety switches | /                         |
| Hp/Lp/Op                 |                           |
| Pressure gauges          | /                         |
| Hp/Lp/Op                 |                           |
| Oil separator            | /                         |
| Remarks                  | # // *Capacity based on   |
|                          | -40°C/+10°C // -40°C/0°C  |
|                          | // Electromotor: 37 kW at |
|                          | 1455 RPM                  |
| Package / Rack           | /                         |
| Sizes                    | 2100x950x1400 mm          |
|                          | (LxWxH)                   |
| Stock                    | 1                         |
|                          |                           |

#### **Used Sabroe TSMC 8-100 MK1**

Used Sabroe TSMC 8-100 MK1 booster compressor, complete with unloaded start, capacity control, pressure safety switches, pressure gauges and oil separator.

\*Why choose for HOSBV? Were not only the largest used refrigeration specialist in Europe, but also, we deliver all equipment including an extensive test, warranty and industrial cleaning. \*Optional we can also perform a new paint job and arrange the logistics.