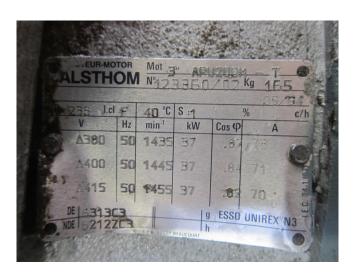

### **Specifications**

| Brand                    | Sabroe                    |
|--------------------------|---------------------------|
| Туре                     | TSMC 8-100 MK1            |
| Refrigerant              | NH 3 (ammonia)            |
| kW at +10°C/+40°C        | 49,7*                     |
| kW at 0°C/+40°C          | 52,1*                     |
| Electromotor Specs       | 37                        |
| Unloaded Start           | /                         |
| Capacity Control         | /                         |
| On steel base frame      | /                         |
| Pressure safety switches | /                         |
| Hp/Lp/Op                 |                           |
| Pressure gauges          | /                         |
| Hp/Lp/Op                 |                           |
| Oil separator            | /                         |
| Remarks                  | # // *Capacity based on   |
|                          | -40°C/+10°C // -40°C/0°C  |
|                          | // Electromotor: 37 kW at |
|                          | 1455 RPM                  |
| Package / Rack           | /                         |
| Sizes                    | 2100x950x1400 mm          |
|                          | (LxWxH)                   |
| Stock                    | 1                         |
|                          |                           |