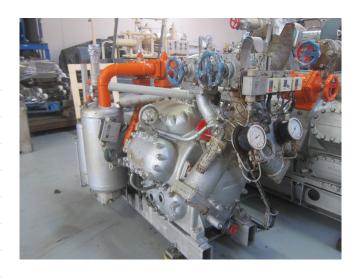

#### **Used Sabroe TSMC 8-100 MK1**

Used Sabroe TSMC 8-100 MK1 booster compressor, complete with unloaded start, capacity control, pressure safety switches, pressure gauges and oil separator.

\*Why choose for HOSBV? Were not only the largest used refrigeration specialist in Europe, but also, we deliver all equipment including an extensive test, warranty and industrial cleaning. \*Optional we can also perform a new paint job and arrange the logistics.