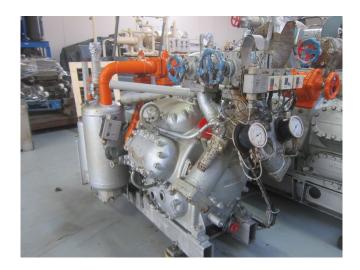

#### **Used Sabroe TSMC 8-100 MK1**

Used Sabroe TSMC 8-100 MK1 booster compressor, complete with unloaded start, capacity control, pressure safety switches, pressure gauges and oil separator.

\*Why choose for HOSBV? Were not only the largest used refrigeration specialist in Europe, but also, we deliver all equipment including an extensive test, warranty and industrial cleaning. \*Optional we can also perform a new paint job and arrange the logistics.