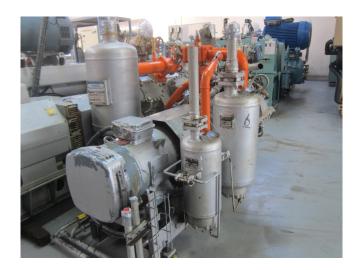

#### **Used Sabroe TSMC 8-100 MK1**

Used Sabroe TSMC 8-100 MK1 booster compressor, complete with unloaded start, capacity control, pressure safety switches, pressure gauges and oil separator.

\*Why choose for HOSBV? Were not only the largest used refrigeration specialist in Europe, but also, we deliver all equipment including an extensive test, warranty and industrial cleaning. \*Optional we can also perform a new paint job and arrange the logistics.